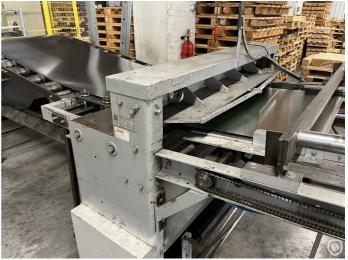

## **DIMECO** cut-to-length line

Pre-owned coil cutting line for cutting tinplate, blackplate, TFS and aluminum. The line consists of a coil car, a coil unwinder, a leveller (straightener), a shear and 1 stacking box. All units are synchronised with the shear speed. Max. gross weight of the mandrel is 15 MT.