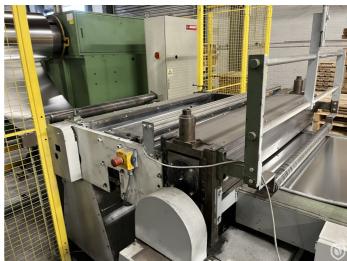

## **DIMECO** cut-to-length line

Pre-owned coil cutting line for cutting tinplate, blackplate, TFS and aluminum. The line consists of a coil car, a coil unwinder, a leveller (straightener), a shear and 1 stacking box. All units are synchronised with the shear speed. Max. gross weight of the mandrel is 15 MT.