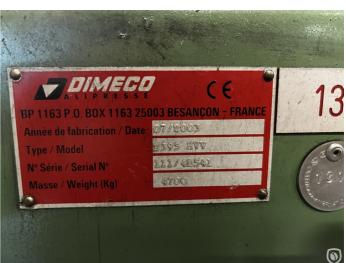

## **DIMECO** cut-to-length line

Pre-owned coil cutting line for cutting tinplate, blackplate, TFS and aluminum. The line consists of a coil car, a coil unwinder, a leveller (straightener), a shear and 1 stacking box. All units are synchronised with the shear speed. Max. gross weight of the mandrel is 15 MT.

### **Technical specifications**

| CazProductNumber<br>CPN | 6268                      |
|-------------------------|---------------------------|
| Name                    | DIMECO cut-to-length line |
| Speed (up to)           | 900 sheets per hour       |
| Sheet width max.        | 1080 mm                   |