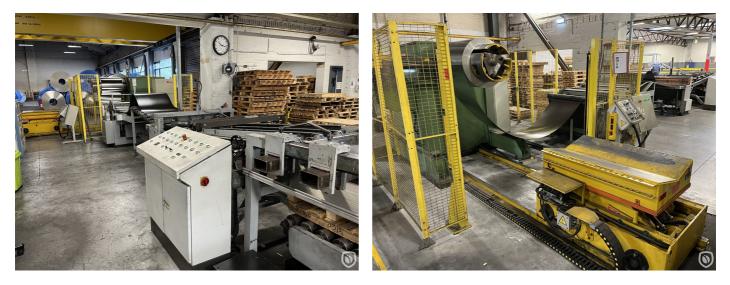

## **DIMECO** cut-to-length line

Pre-owned coil cutting line for cutting tinplate, blackplate, TFS and aluminum. The line consists of a coil car, a coil unwinder, a leveller (straightener), a shear and 1 stacking box. All units are synchronised with the shear speed. Max. gross weight of the mandrel is 15 MT.

### **Technical specifications**

| CazProductNumber<br>CPN | 6268                      |
|-------------------------|---------------------------|
| Name                    | DIMECO cut-to-length line |
| Speed (up to)           | 900 sheets per hour       |
| Sheet width max.        | 1080 mm                   |