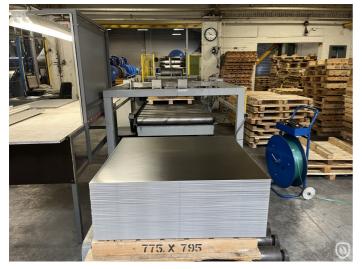

## **DIMECO** cut-to-length line

Pre-owned coil cutting line for cutting tinplate, blackplate, TFS and aluminum. The line consists of a coil car, a coil unwinder, a leveller (straightener), a shear and 1 stacking box. All units are synchronised with the shear speed. Max. gross weight of the mandrel is 15 MT.

### **Technical specifications**

| CazProductNumber<br>CPN | 6268                      |
|-------------------------|---------------------------|
| Name                    | DIMECO cut-to-length line |
| Speed (up to)           | 900 sheets per hour       |
| Sheet width max.        | 1080 mm                   |