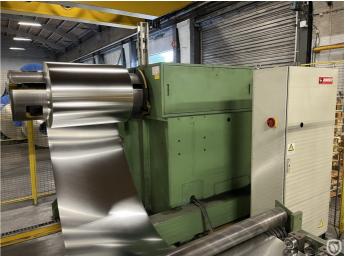

## **DIMECO** cut-to-length line

Pre-owned coil cutting line for cutting tinplate, blackplate, TFS and aluminum. The line consists of a coil car, a coil unwinder, a leveller (straightener), a shear and 1 stacking box. All units are synchronised with the shear speed. Max. gross weight of the mandrel is 15 MT.

### **Technical specifications**

| CazProductNumber<br>CPN | 6268                      |
|-------------------------|---------------------------|
| Name                    | DIMECO cut-to-length line |
| Speed (up to)           | 900 sheets per hour       |
| Sheet width max.        | 1080 mm                   |