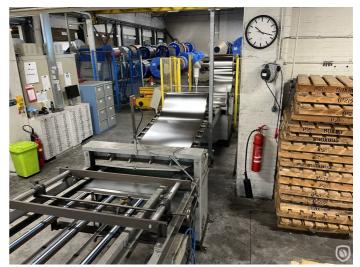

## **DIMECO** cut-to-length line

Pre-owned coil cutting line for cutting tinplate, blackplate, TFS and aluminum. The line consists of a coil car, a coil unwinder, a leveller (straightener), a shear and 1 stacking box. All units are synchronised with the shear speed. Max. gross weight of the mandrel is 15 MT.