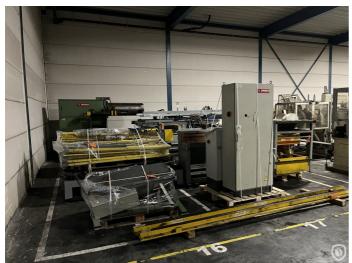

## **DIMECO** cut-to-length line

Pre-owned coil cutting line for cutting tinplate, blackplate, TFS and aluminum. The line consists of a coil car, a coil unwinder, a leveller (straightener), a shear and 1 stacking box. All units are synchronised with the shear speed. Max. gross weight of the mandrel is 15 MT.