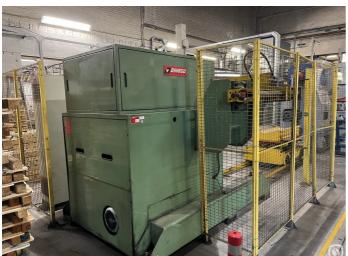

## **DIMECO** cut-to-length line

Pre-owned coil cutting line for cutting tinplate, blackplate, TFS and aluminum. The line consists of a coil car, a coil unwinder, a leveller (straightener), a shear and 1 stacking box. All units are synchronised with the shear speed. Max. gross weight of the mandrel is 15 MT.

### **Technical specifications**

| CazProductNumber<br>CPN | 6268                      |
|-------------------------|---------------------------|
| Name                    | DIMECO cut-to-length line |
| Speed (up to)           | 900 sheets per hour       |
| Sheet width max.        | 1080 mm                   |