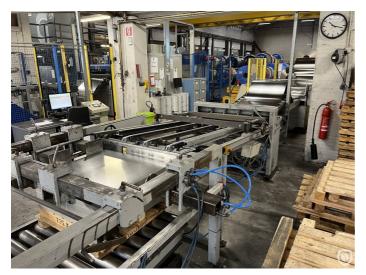

## **DIMECO** cut-to-length line

Pre-owned coil cutting line for cutting tinplate, blackplate, TFS and aluminum. The line consists of a coil car, a coil unwinder, a leveller (straightener), a shear and 1 stacking box. All units are synchronised with the shear speed. Max. gross weight of the mandrel is 15 MT.