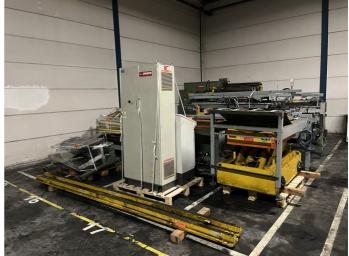

## **DIMECO** cut-to-length line

Pre-owned coil cutting line for cutting tinplate, blackplate, TFS and aluminum. The line consists of a coil car, a coil unwinder, a leveller (straightener), a shear and 1 stacking box. All units are synchronised with the shear speed. Max. gross weight of the mandrel is 15 MT.