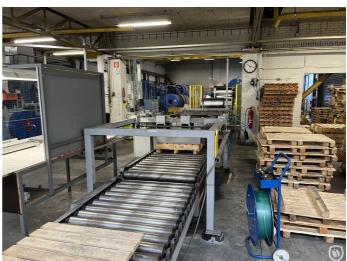

## **DIMECO** cut-to-length line

Pre-owned coil cutting line for cutting tinplate, blackplate, TFS and aluminum. The line consists of a coil car, a coil unwinder, a leveller (straightener), a shear and 1 stacking box. All units are synchronised with the shear speed. Max. gross weight of the mandrel is 15 MT.

### **Technical specifications**

| CazProductNumber<br>CPN | 6268                      |
|-------------------------|---------------------------|
| Name                    | DIMECO cut-to-length line |
| Speed (up to)           | 900 sheets per hour       |
| Sheet width max.        | 1080 mm                   |