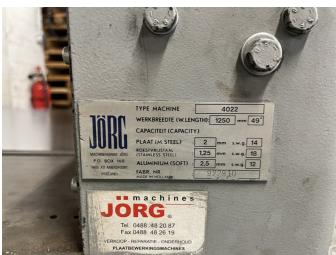

### **Technical specifications**

| CazProductNumber<br>CPN | 6268                      |
|-------------------------|---------------------------|
| Name                    | DIMECO cut-to-length line |
| Speed (up to)           | 900 sheets per hour       |
| Sheet width max.        | 1080 mm                   |