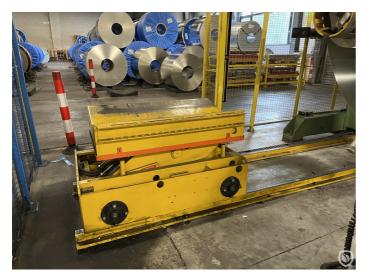

## **DIMECO** cut-to-length line

Pre-owned coil cutting line for cutting tinplate, blackplate, TFS and aluminum. The line consists of a coil car, a coil unwinder, a leveller (straightener), a shear and 1 stacking box. All units are synchronised with the shear speed. Max. gross weight of the mandrel is 15 MT.

### **Technical specifications**

| CazProductNumber<br>CPN | 6268                      |
|-------------------------|---------------------------|
| Name                    | DIMECO cut-to-length line |
| Speed (up to)           | 900 sheets per hour       |
| Sheet width max.        | 1080 mm                   |