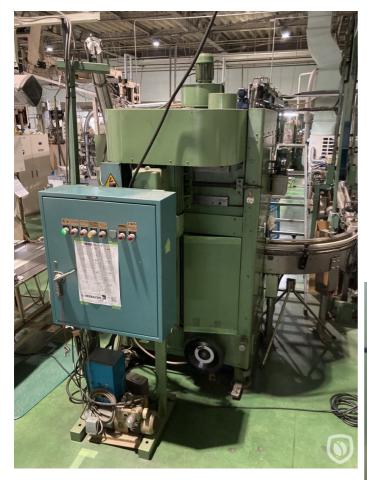

# Cevolani AT 410 B

### seamer

Pre-owned high speed seaming machine with driving lifting tables.

# **Technical specifications**

| CazProductNumber CPN        | 6211                |
|-----------------------------|---------------------|
| Name                        | Cevolani AT 410 B   |
| Tooling                     | 65 mm               |
| Year of Construction        | 1991                |
| Can height min.             | 38 mm               |
| Can height max.             | 270 mm              |
| Can / Ends diameter minimum | 45 mm               |
| Can / Ends diameter maximum | 110 mm              |
| Can shape                   | round               |
| Speed (up to)               | 600 cans per minute |

## **Photos**

CPN 6211 - Page 1 of 4

CPN 6211 - Page 2 of 4

**CPN 6211 - Page 3 of 4** 

CPN 6211 - Page 4 of 4