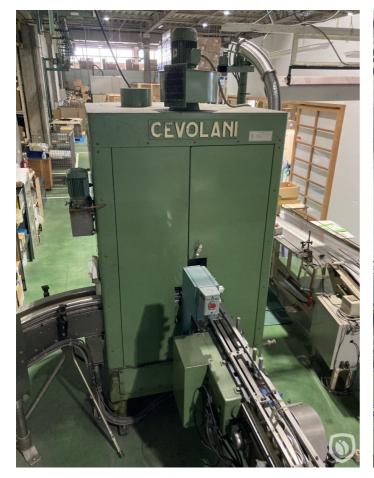

# Cevolani AT 410 B

### seamer

Pre-owned high speed seaming machine with driving lifting tables.

# **Technical specifications**

| CazProductNumber CPN        | 6211                |
|-----------------------------|---------------------|
| Name                        | Cevolani AT 410 B   |
| Tooling                     | 65 mm               |
| Year of Construction        | 1991                |
| Can height min.             | 38 mm               |
| Can height max.             | 270 mm              |
| Can / Ends diameter minimum | 45 mm               |
| Can / Ends diameter maximum | 110 mm              |
| Can shape                   | round               |
| Speed (up to)               | 600 cans per minute |

## **Photos**

CPN 6211 - Page 1 of 4

CPN 6211 - Page 2 of 4

**CPN 6211 - Page 3 of 4** 

CPN 6211 - Page 4 of 4