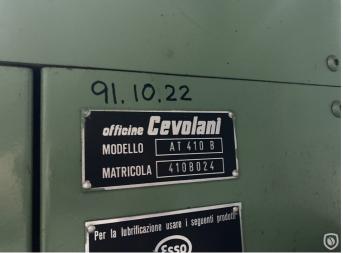

# **Technical specifications**

| CazProductNumber CPN        | 6211                |
|-----------------------------|---------------------|
| Name                        | Cevolani AT 410 B   |
| Tooling                     | 65 mm               |
| Year of Construction        | 1991                |
| Can height min.             | 38 mm               |
| Can height max.             | 270 mm              |
| Can / Ends diameter minimum | 45 mm               |
| Can / Ends diameter maximum | 110 mm              |
| Can shape                   | round               |
| Speed (up to)               | 600 cans per minute |

## **Photos**

CPN 6211 - Page 1 of 4

CPN 6211 - Page 2 of 4

**CPN 6211 - Page 3 of 4** 

CPN 6211 - Page 4 of 4