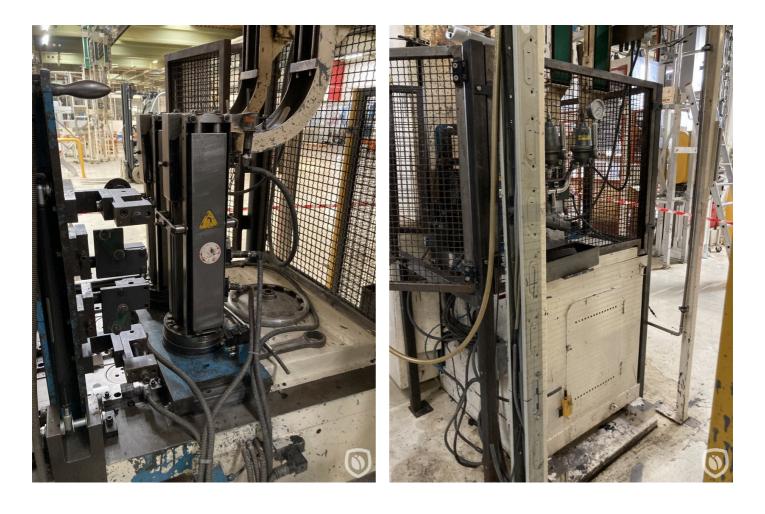

#### compound liner

Quality pre-owned dual lining machine. The Gunstar is Bibra's machine type for lining of round products with a speed of up to 400 ends per minute, depending on the product diameter. The ends coming into the machine, are stacked in a magnetic floating magazine, separated and automatically fed into the lining station.

### **Technical specifications**

| CazProductNumber<br>CPN | 6065                        |
|-------------------------|-----------------------------|
| Name                    | Biagosch & Brandau DRS G-12 |
| Tooling                 | 73 mm                       |
| Can shape               | round                       |
| Speed (up to)           | 400 ends per minute         |