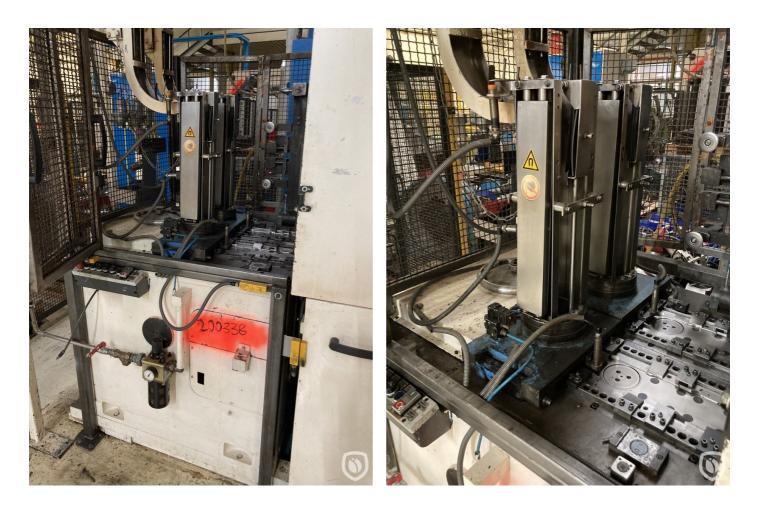

#### compound liner

Quality pre-owned dual lining machine. The Gunstar is Bibra's machine type for lining of round products with a speed of up to 400 ends per minute, depending on the product diameter. The ends coming into the machine, are stacked in a magnetic floating magazine, separated and automatically fed into the lining station.

### **Technical specifications**

| CazProductNumber<br>CPN | 6065                        |
|-------------------------|-----------------------------|
| Name                    | Biagosch & Brandau DRS G-12 |
| Tooling                 | 73 mm                       |
| Can shape               | round                       |
| Speed (up to)           | 400 ends per minute         |