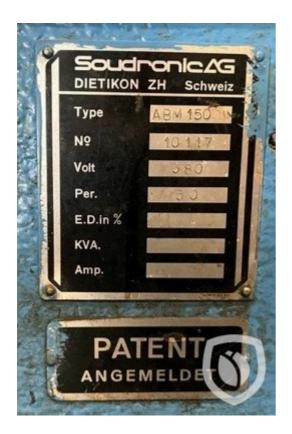

# **Soudronic Atlas ABM 150**

## Spécifications techniques

| CazProductNuméro<br>CPN                  | 6011                    |
|------------------------------------------|-------------------------|
| Nom                                      | Soudronic Atlas ABM 150 |
| Outillage                                | 83 mm                   |
| Année de construction                    | 1976                    |
| Hauteur min. de la boîte                 | 76 mm                   |
| Hauteur max. de la boîte                 | 250 mm                  |
| Diamètre minimum de la boîte / des fonds | 52 mm                   |
| Diamètre maximum de la boîte / des fonds | 115 mm                  |
| Forme de la boîte                        | round                   |
| Vitesse jusqu'à                          | 15-30 meters per minute |