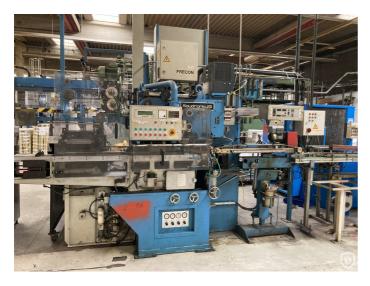

# **Soudronic Atlas ABM 150**

## étireur soudeur

Étireur d'occasion de qualité à haut rendement de soudage avec Soudronic type 115/260 RI unité d'incision. Le convertisseur de fréquence statique est de FRECON. La vitesse de production est d'environ 150-200 boîtes par minute. La société suisse SUTTER ENGINEERING a développé le convertisseur FRECON qui vous permet d'obtenir un taux de production plus élevé et une meilleure qualité de soudage sur votre soudeuse de corps de boîte. FRECON économise également beaucoup d'énergie par rapport aux convertisseurs de fréquence rotatifs existants. Y compris Sabatec ULTRAFILTER (unité Discon) et refroidisseur d'eau.

## Spécifications techniques

| CazProductNuméro<br>CPN                  | 6011                    |
|------------------------------------------|-------------------------|
| Nom                                      | Soudronic Atlas ABM 150 |
| Outillage                                | 83 mm                   |
| Année de construction                    | 1976                    |
| Hauteur min. de la boîte                 | 76 mm                   |
| Hauteur max. de la boîte                 | 250 mm                  |
| Diamètre minimum de la boîte / des fonds | 52 mm                   |
| Diamètre maximum de la boîte / des fonds | 115 mm                  |
| Forme de la boîte                        | round                   |
| Vitesse jusqu'à                          | 15-30 meters per minute |