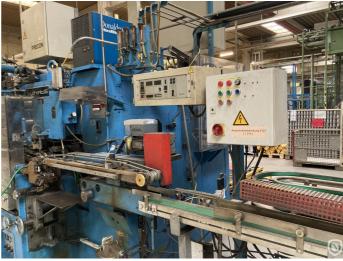

# **Soudronic Atlas ABM 150**

## étireur soudeur

Étireur d'occasion de qualité à haut rendement de soudage avec Soudronic type 115/260 RI unité d'incision. Le convertisseur de fréquence statique est de FRECON. La vitesse de production est d'environ 150-200 boîtes par minute. La société suisse SUTTER ENGINEERING a développé le convertisseur FRECON qui vous permet d'obtenir un taux de production plus élevé et une meilleure qualité de soudage sur votre soudeuse de corps de boîte. FRECON économise également beaucoup d'énergie par rapport aux convertisseurs de fréquence rotatifs existants. Y compris Sabatec ULTRAFILTER (unité Discon) et refroidisseur d'eau.

## Spécifications techniques

| CazProductNuméro<br>CPN                  | 6011                    |
|------------------------------------------|-------------------------|
| Nom                                      | Soudronic Atlas ABM 150 |
| Outillage                                | 83 mm                   |
| Année de construction                    | 1976                    |
| Hauteur min. de la boîte                 | 76 mm                   |
| Hauteur max. de la boîte                 | 250 mm                  |
| Diamètre minimum de la boîte / des fonds | 52 mm                   |
| Diamètre maximum de la boîte / des fonds | 115 mm                  |
| Forme de la boîte                        | round                   |
| Vitesse jusqu'à                          | 15-30 meters per minute |