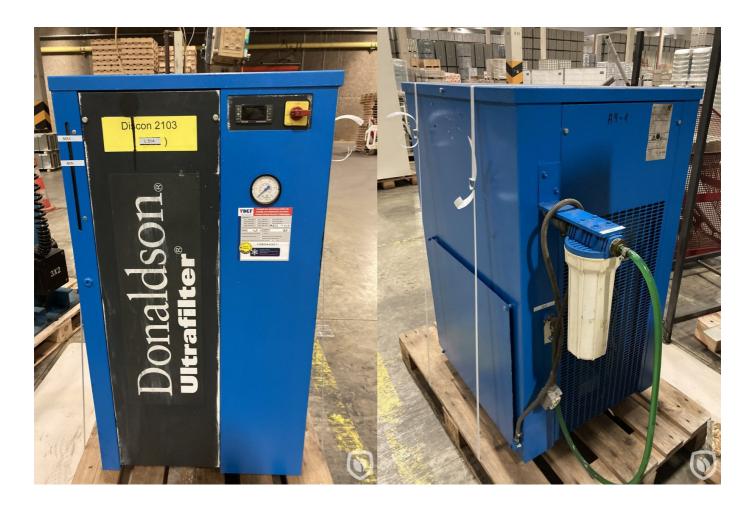

## étireur soudeur

Étireur d'occasion de qualité à haut rendement de soudage avec Soudronic type 115/260 RI unité d'incision. Le convertisseur de fréquence statique est de FRECON. La vitesse de production est d'environ 150-200 boîtes par minute. La société suisse SUTTER ENGINEERING a développé le convertisseur FRECON qui vous permet d'obtenir un taux de production plus élevé et une meilleure qualité de soudage sur votre soudeuse de corps de boîte. FRECON économise également beaucoup d'énergie par rapport aux convertisseurs de fréquence rotatifs existants. Y compris Sabatec ULTRAFILTER (unité Discon) et refroidisseur d'eau.