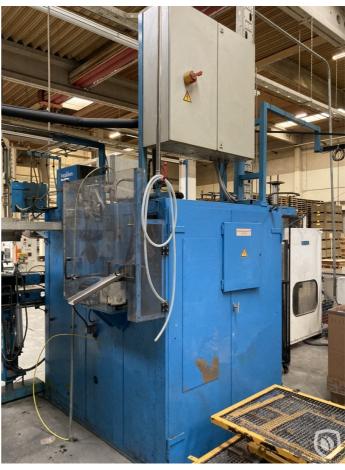

## étireur soudeur

Étireur d'occasion de qualité à haut rendement de soudage avec Soudronic type 115/260 RI unité d'incision. Le convertisseur de fréquence statique est de FRECON. La vitesse de production est d'environ 150-200 boîtes par minute. La société suisse SUTTER ENGINEERING a développé le convertisseur FRECON qui vous permet d'obtenir un taux de production plus élevé et une meilleure qualité de soudage sur votre soudeuse de corps de boîte. FRECON économise également beaucoup d'énergie par rapport aux convertisseurs de fréquence rotatifs existants. Y compris Sabatec ULTRAFILTER (unité Discon) et refroidisseur d'eau.

## Spécifications techniques

| CazProductNuméro<br>CPN                  | 6011                    |
|------------------------------------------|-------------------------|
| Nom                                      | Soudronic Atlas ABM 150 |
| Outillage                                | 83 mm                   |
| Année de construction                    | 1976                    |
| Hauteur min. de la boîte                 | 76 mm                   |
| Hauteur max. de la boîte                 | 250 mm                  |
| Diamètre minimum de la boîte / des fonds | 52 mm                   |
| Diamètre maximum de la boîte / des fonds | 115 mm                  |
| Forme de la boîte                        | round                   |
| Vitesse jusqu'à                          | 15-30 meters per minute |