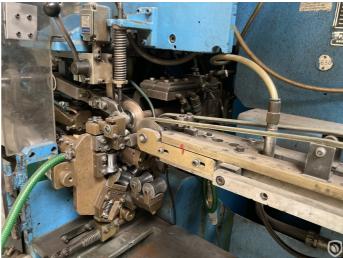

# **Soudronic Atlas ABM 150**

## étireur soudeur

Étireur d'occasion de qualité à haut rendement de soudage avec Soudronic type 115/260 RI unité d'incision. Le convertisseur de fréquence statique est de FRECON. La vitesse de production est d'environ 150-200 boîtes par minute. La société suisse SUTTER ENGINEERING a développé le convertisseur FRECON qui vous permet d'obtenir un taux de production plus élevé et une meilleure qualité de soudage sur votre soudeuse de corps de boîte. FRECON économise également beaucoup d'énergie par rapport aux convertisseurs de fréquence rotatifs existants. Y compris Sabatec ULTRAFILTER (unité Discon) et refroidisseur d'eau.

## Spécifications techniques

| CazProductNuméro<br>CPN                  | 6011                    |
|------------------------------------------|-------------------------|
| Nom                                      | Soudronic Atlas ABM 150 |
| Outillage                                | 83 mm                   |
| Année de construction                    | 1976                    |
| Hauteur min. de la boîte                 | 76 mm                   |
| Hauteur max. de la boîte                 | 250 mm                  |
| Diamètre minimum de la boîte / des fonds | 52 mm                   |
| Diamètre maximum de la boîte / des fonds | 115 mm                  |
| Forme de la boîte                        | round                   |
| Vitesse jusqu'à                          | 15-30 meters per minute |