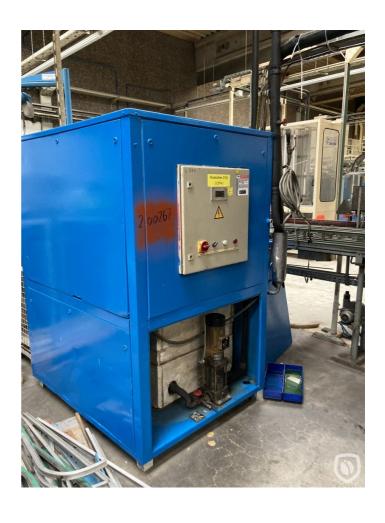

## étireur soudeur

Étireur d'occasion de qualité à haut rendement de soudage avec Soudronic type 115/260 RI unité d'incision. Le convertisseur de fréquence statique est de FRECON. La vitesse de production est d'environ 150-200 boîtes par minute. La société suisse SUTTER ENGINEERING a développé le convertisseur FRECON qui vous permet d'obtenir un taux de production plus élevé et une meilleure qualité de soudage sur votre soudeuse de corps de boîte. FRECON économise également beaucoup d'énergie par rapport aux convertisseurs de fréquence rotatifs existants. Y compris Sabatec ULTRAFILTER (unité Discon) et refroidisseur d'eau.