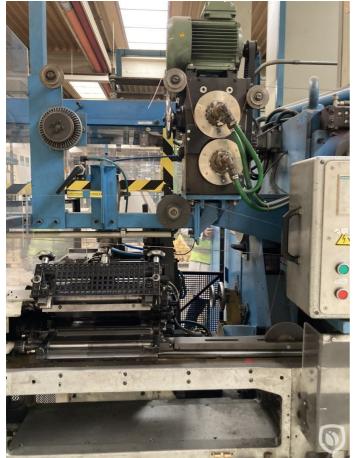

## étireur soudeur

Étireur d'occasion de qualité à haut rendement de soudage avec Soudronic type 115/260 RI unité d'incision. Le convertisseur de fréquence statique est de FRECON. La vitesse de production est d'environ 150-200 boîtes par minute. La société suisse SUTTER ENGINEERING a développé le convertisseur FRECON qui vous permet d'obtenir un taux de production plus élevé et une meilleure qualité de soudage sur votre soudeuse de corps de boîte. FRECON économise également beaucoup d'énergie par rapport aux convertisseurs de fréquence rotatifs existants. Y compris Sabatec ULTRAFILTER (unité Discon) et refroidisseur d'eau.

## Spécifications techniques

| CazProductNuméro<br>CPN                  | 6011                    |
|------------------------------------------|-------------------------|
| Nom                                      | Soudronic Atlas ABM 150 |
| Outillage                                | 83 mm                   |
| Année de construction                    | 1976                    |
| Hauteur min. de la boîte                 | 76 mm                   |
| Hauteur max. de la boîte                 | 250 mm                  |
| Diamètre minimum de la boîte / des fonds | 52 mm                   |
| Diamètre maximum de la boîte / des fonds | 115 mm                  |
| Forme de la boîte                        | round                   |
| Vitesse jusqu'à                          | 15-30 meters per minute |