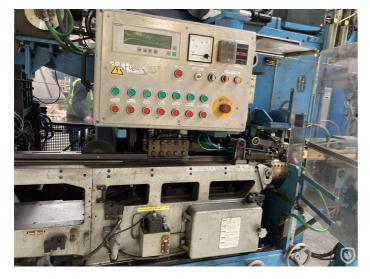

# **Soudronic Atlas ABM 150**

## étireur soudeur

Étireur d'occasion de qualité à haut rendement de soudage avec Soudronic type 115/260 RI unité d'incision. Le convertisseur de fréquence statique est de FRECON. La vitesse de production est d'environ 150-200 boîtes par minute. La société suisse SUTTER ENGINEERING a développé le convertisseur FRECON qui vous permet d'obtenir un taux de production plus élevé et une meilleure qualité de soudage sur votre soudeuse de corps de boîte. FRECON économise également beaucoup d'énergie par rapport aux convertisseurs de fréquence rotatifs existants. Y compris Sabatec ULTRAFILTER (unité Discon) et refroidisseur d'eau.

## Spécifications techniques

| CazProductNuméro<br>CPN                  | 6011                    |
|------------------------------------------|-------------------------|
| Nom                                      | Soudronic Atlas ABM 150 |
| Outillage                                | 83 mm                   |
| Année de construction                    | 1976                    |
| Hauteur min. de la boîte                 | 76 mm                   |
| Hauteur max. de la boîte                 | 250 mm                  |
| Diamètre minimum de la boîte / des fonds | 52 mm                   |
| Diamètre maximum de la boîte / des fonds | 115 mm                  |
| Forme de la boîte                        | round                   |
| Vitesse jusqu'à                          | 15-30 meters per minute |