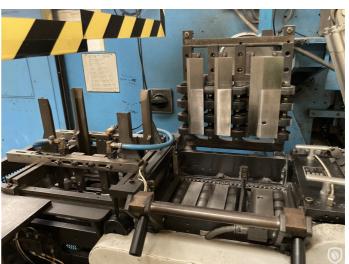

## étireur soudeur

Étireur d'occasion de qualité à haut rendement de soudage avec Soudronic type 115/260 RI unité d'incision. Le convertisseur de fréquence statique est de FRECON. La vitesse de production est d'environ 150-200 boîtes par minute. La société suisse SUTTER ENGINEERING a développé le convertisseur FRECON qui vous permet d'obtenir un taux de production plus élevé et une meilleure qualité de soudage sur votre soudeuse de corps de boîte. FRECON économise également beaucoup d'énergie par rapport aux convertisseurs de fréquence rotatifs existants. Y compris Sabatec ULTRAFILTER (unité Discon) et refroidisseur d'eau.

## Spécifications techniques

| CazProductNuméro<br>CPN                  | 6011                    |
|------------------------------------------|-------------------------|
| Nom                                      | Soudronic Atlas ABM 150 |
| Outillage                                | 83 mm                   |
| Année de construction                    | 1976                    |
| Hauteur min. de la boîte                 | 76 mm                   |
| Hauteur max. de la boîte                 | 250 mm                  |
| Diamètre minimum de la boîte / des fonds | 52 mm                   |
| Diamètre maximum de la boîte / des fonds | 115 mm                  |
| Forme de la boîte                        | round                   |
| Vitesse jusqu'à                          | 15-30 meters per minute |