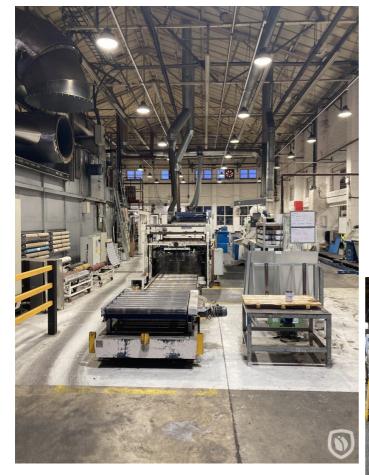

# Crabtree FastReady tandem UV printing line

Quality 2-colour printing line with Beckhoff IPC controls (2009) and Allen-Bradley servo drive with 6 servo's per printing tower for auto sheetsize adjustment and inkroller washing. There is a AVT inkwork remote control. Alcohol dampening system is Delta. UV interdeck and end dryer (4 lamps) unit from ACT.

### **Technical specifications**

| CazProductNumber<br>CPN | 5949                                       |
|-------------------------|--------------------------------------------|
| Name                    | Crabtree FastReady tandem UV printing line |
| Year of Construction    | 1997                                       |
| Speed (up to)           | 6000 sheets per hour                       |
| Sheet length max.       | 965 mm                                     |
| Sheet width max.        | 1145 mm                                    |

#### **Photos**

CPN 5949 - Page 1 of 3

Follow us:

CPN 5949 - Page 2 of 3

Follow us:

CPN 5949 - Page 3 of 3

Follow us: