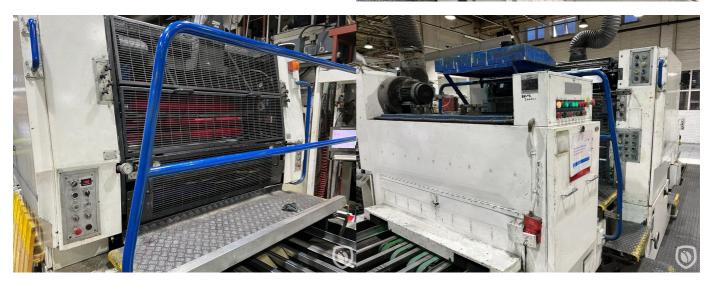

# Crabtree FastReady tandem UV printing line

Quality 2-colour printing line with Beckhoff IPC controls (2009) and Allen-Bradley servo drive with 6 servo's per printing tower for auto sheetsize adjustment and inkroller washing. There is a AVT inkwork remote control. Alcohol dampening system is Delta. UV interdeck and end dryer (4 lamps) unit from ACT.

#### **Photos**

CPN 5949 - Page 1 of 3

Follow us:

CPN 5949 - Page 2 of 3

Follow us:

CPN 5949 - Page 3 of 3

Follow us: