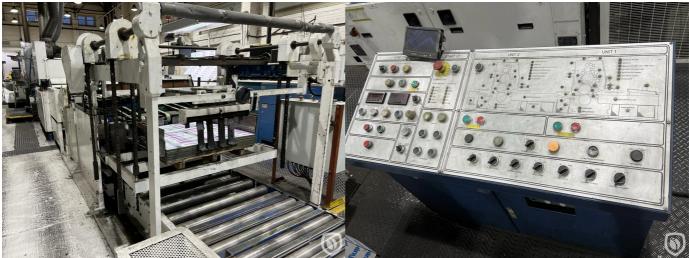

# Crabtree FastReady tandem UV printing line

Quality 2-colour printing line with Beckhoff IPC controls (2009) and Allen-Bradley servo drive with 6 servo's per printing tower for auto sheetsize adjustment and inkroller washing. There is a AVT inkwork remote control. Alcohol dampening system is Delta. UV interdeck and end dryer (4 lamps) unit from ACT.

#### **Photos**

CPN 5949 - Page 1 of 3

Follow us:

CPN 5949 - Page 2 of 3

Follow us:

CPN 5949 - Page 3 of 3

Follow us: