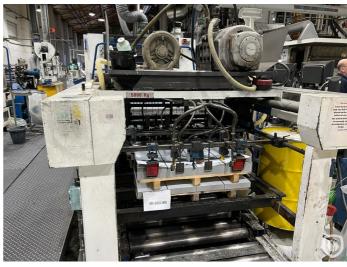

# Crabtree FastReady tandem UV printing line

Quality 2-colour printing line with Beckhoff IPC controls (2009) and Allen-Bradley servo drive with 6 servo's per printing tower for auto sheetsize adjustment and inkroller washing. There is a AVT inkwork remote control. Alcohol dampening system is Delta. UV interdeck and end dryer (4 lamps) unit from ACT.

#### **Photos**

CPN 5949 - Page 1 of 3

Follow us:

CPN 5949 - Page 2 of 3

Follow us:

CPN 5949 - Page 3 of 3

Follow us: