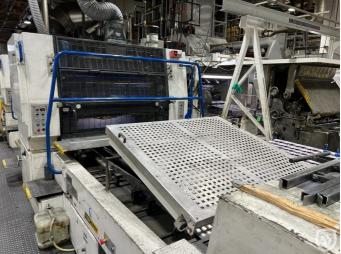

# Crabtree FastReady tandem UV printing line

Quality 2-colour printing line with Beckhoff IPC controls (2009) and Allen-Bradley servo drive with 6 servo's per printing tower for auto sheetsize adjustment and inkroller washing. There is a AVT inkwork remote control. Alcohol dampening system is Delta. UV interdeck and end dryer (4 lamps) unit from ACT.

#### **Photos**

CPN 5949 - Page 1 of 3

Follow us:

CPN 5949 - Page 2 of 3

Follow us:

CPN 5949 - Page 3 of 3

Follow us: