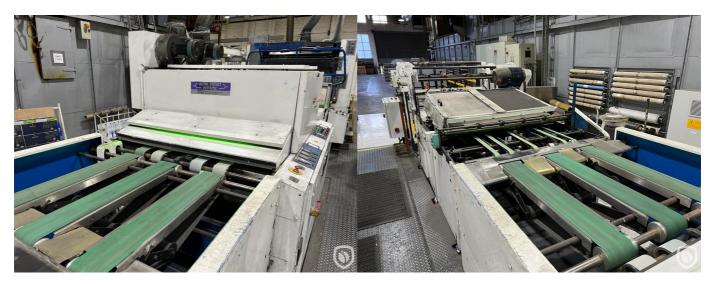

# Crabtree FastReady tandem UV printing line

Quality 2-colour printing line with Beckhoff IPC controls (2009) and Allen-Bradley servo drive with 6 servo's per printing tower for auto sheetsize adjustment and inkroller washing. There is a AVT inkwork remote control. Alcohol dampening system is Delta. UV interdeck and end dryer (4 lamps) unit from ACT.

### **Technical specifications**

| CazProductNumber<br>CPN | 5949                                       |
|-------------------------|--------------------------------------------|
| Name                    | Crabtree FastReady tandem UV printing line |
| Year of Construction    | 1997                                       |
| Speed (up to)           | 6000 sheets per hour                       |
| Sheet length max.       | 965 mm                                     |
| Sheet width max.        | 1145 mm                                    |

#### **Photos**

CPN 5949 - Page 1 of 3

Follow us:

CPN 5949 - Page 2 of 3

Follow us:

CPN 5949 - Page 3 of 3

Follow us: