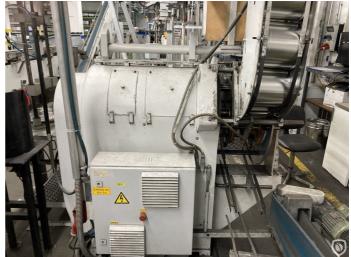

#### beader

Quality pre-owned beading machine has been employed by a German factory for the production of conical cans diameter 230/217 mm. The machine is suitable for beading round can bodies and operates with propeller beading shafts so that finished cans with seamed ends can also be beaded.