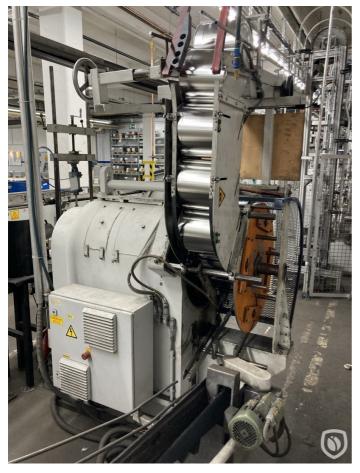

#### beader

Quality pre-owned beading machine has been employed by a German factory for the production of conical cans diameter 230/217 mm. The machine is suitable for beading round can bodies and operates with propeller beading shafts so that finished cans with seamed ends can also be beaded.