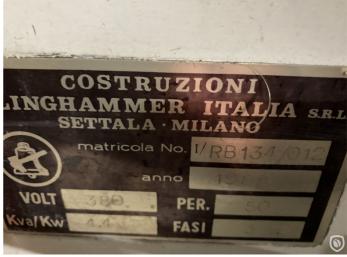

## **Technical specifications**

| CazProductNumber CPN        | 5581                |
|-----------------------------|---------------------|
| Name                        | Klinghammer RB 134  |
| Tooling                     | 230 mm              |
| Year of Construction        | 1988                |
| Can height min.             | 80 mm               |
| Can height max.             | 300 mm              |
| Can / Ends diameter minimum | 99 mm               |
| Can / Ends diameter maximum | 230 mm              |
| Can shape                   | round               |
| Speed (up to)               | 150 cans per minute |