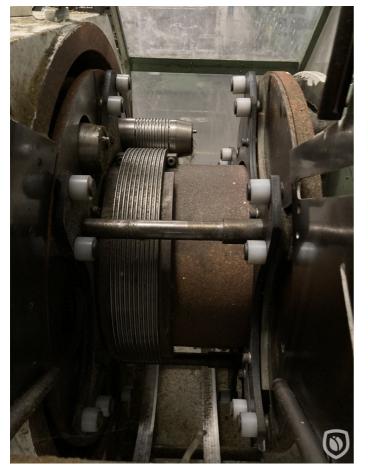

## beader

Quality used beader is effected by means of inner side-rollers; this allows the beading operation also on finished can bodies, with bottom already seamed-on. OEM Klinghammer Italy version 1.