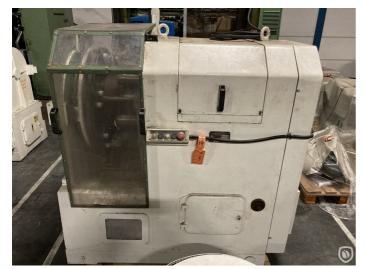

# Klinghammer RB 134

## beader

Quality used beader is effected by means of inner side-rollers; this allows the beading operation also on finished can bodies, with bottom already seamed-on. OEM Klinghammer Italy version 1.

## **Technical specifications**

| CazProductNumber CPN        | 5581                |
|-----------------------------|---------------------|
| Name                        | Klinghammer RB 134  |
| Tooling                     | 230 mm              |
| Year of Construction        | 1988                |
| Can height min.             | 80 mm               |
| Can height max.             | 300 mm              |
| Can / Ends diameter minimum | 99 mm               |
| Can / Ends diameter maximum | 230 mm              |
| Can shape                   | round               |
| Speed (up to)               | 150 cans per minute |