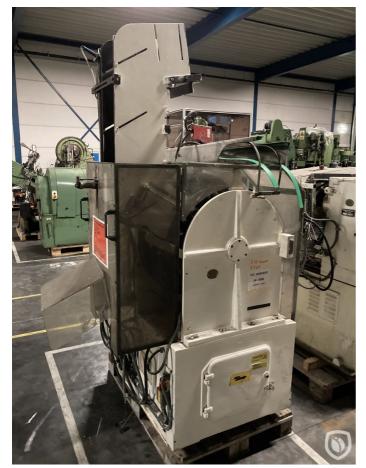

# Klinghammer RB 134

#### beader

Quality used beader is effected by means of inner side-rollers; this allows the beading operation also on finished can bodies, with bottom already seamed-on. OEM Klinghammer Italy version 1.