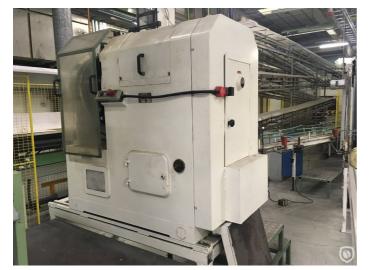

# Klinghammer RB 134

#### beader

Quality used beader is effected by means of inner side-rollers; this allows the beading operation also on finished can bodies, with bottom already seamed-on. OEM Klinghammer Italy version 1.