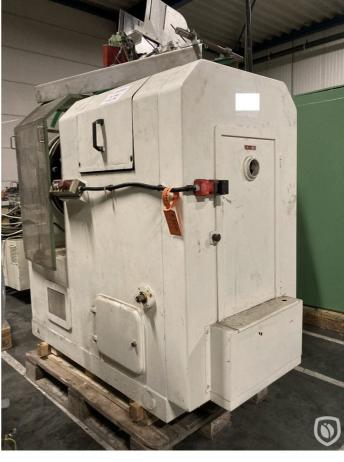

# Klinghammer RB 134

#### beader

Quality used beader is effected by means of inner side-rollers; this allows the beading operation also on finished can bodies, with bottom already seamed-on. OEM Klinghammer Italy version 1.