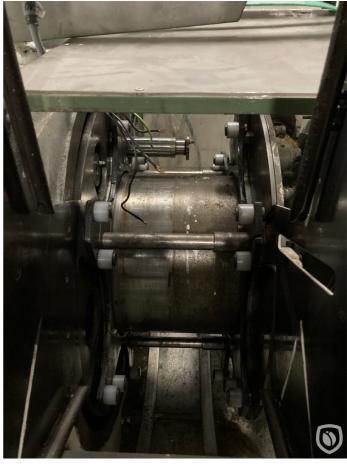

#### beader

Quality used beader is effected by means of inner side-rollers; this allows the beading operation also on finished can bodies, with bottom already seamed-on. OEM Klinghammer Italy version 1.