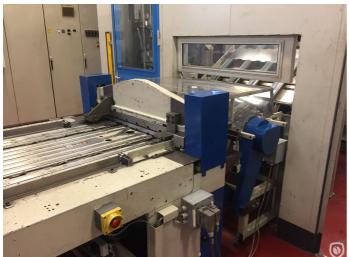

# Krupp / Cameron endline

Quality used endmaking line consisting of Crabtree TF feeder, Krupp scroll shear, Cameron 314 stripfeed press with double disc curler. Stroke of the press is adjustable to 115 mm.