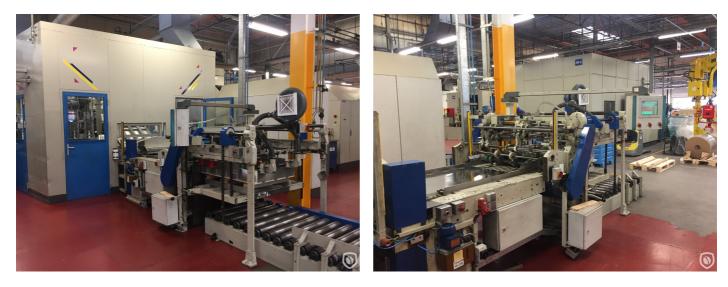

# Krupp / Cameron endline

Quality used endmaking line consisting of Crabtree TF feeder, Krupp scroll shear, Cameron 314 stripfeed press with double disc curler. Stroke of the press is adjustable to 115 mm.

## **Technical specifications**

| CazProductNumber<br>CPN | 5495                    |
|-------------------------|-------------------------|
| Name                    | Krupp / Cameron endline |
| Speed (up to)           | 60 sheets per minute    |
| Stroke                  | 115 mm                  |
| Sheet width max.        | 900 mm                  |