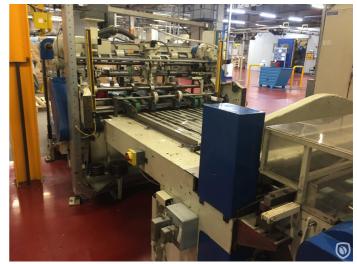

# Krupp / Cameron endline

Quality used endmaking line consisting of Crabtree TF feeder, Krupp scroll shear, Cameron 314 stripfeed press with double disc curler. Stroke of the press is adjustable to 115 mm.

## **Technical specifications**

| CazProductNumber<br>CPN | 5495                    |
|-------------------------|-------------------------|
| Name                    | Krupp / Cameron endline |
| Speed (up to)           | 60 sheets per minute    |
| Stroke                  | 115 mm                  |
| Sheet width max.        | 900 mm                  |