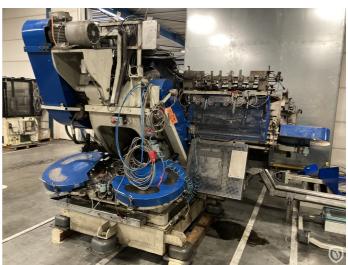

# Krupp / Cameron endline

Quality used endmaking line consisting of Crabtree TF feeder, Krupp scroll shear, Cameron 314 stripfeed press with double disc curler. Stroke of the press is adjustable to 115 mm.

## **Technical specifications**

| CazProductNumber<br>CPN | 5495                    |
|-------------------------|-------------------------|
| Name                    | Krupp / Cameron endline |
| Speed (up to)           | 60 sheets per minute    |
| Stroke                  | 115 mm                  |
| Sheet width max.        | 900 mm                  |