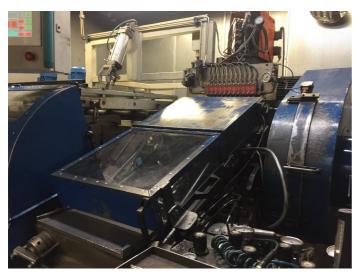

# Krupp / Cameron endline

Quality used endmaking line consisting of Crabtree TF feeder, Krupp scroll shear, Cameron 314 stripfeed press with double disc curler. Stroke of the press is adjustable to 115 mm.

## **Technical specifications**

| CazProductNumber<br>CPN | 5495                    |
|-------------------------|-------------------------|
| Name                    | Krupp / Cameron endline |
| Speed (up to)           | 60 sheets per minute    |
| Stroke                  | 115 mm                  |
| Sheet width max.        | 900 mm                  |