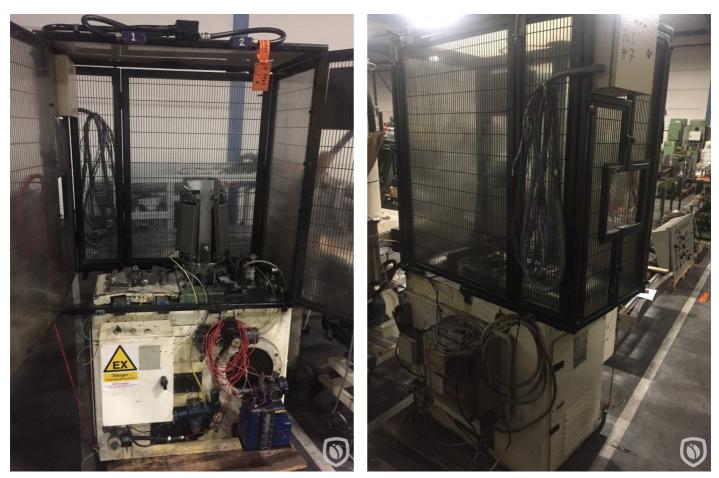

### **Photos**

CPN 5425 - Page 1 of 3

Follow us:

| and the second     | -                                                                              |   |
|--------------------|--------------------------------------------------------------------------------|---|
| 585 W              | Date Built                                                                     |   |
| Serial No.<br>349  | M No.<br>12.33                                                                 |   |
|                    | de licence by<br>ocd Machinery Europe N.V.<br>aa 3. B-2700 Sl. Niklaas Belgiur |   |
| This machine is bu | uilt under agreement with                                                      |   |
| W.R.               | GRACE                                                                          |   |
|                    | CHEMICALS GROUP                                                                |   |
|                    | s machine grants no licence.<br>A under any letters pate                       |   |
| TOTAL THE          | Motor Prove                                                                    | 0 |