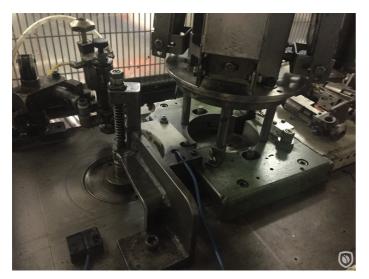

# FMC 586 W

## compound liner

## **Technical specifications**

| CazProductNumber<br>CPN | 5425                |
|-------------------------|---------------------|
| Name                    | FMC 586 W           |
| Tooling                 | 127 mm              |
| Year of Construction    | 1979                |
| Can shape               | round               |
| Speed (up to)           | 300 ends per minute |

#### **Videos**

There are no videos available for this product.

### **Photos**



CPN 5425 - Page 1 of 3

Follow us:







| and the second     | -                                                                              |   |
|--------------------|--------------------------------------------------------------------------------|---|
| 585 W              | Date Built                                                                     |   |
| Serial No.<br>349  | M No.<br>12.33                                                                 |   |
|                    | de licence by<br>ocd Machinery Europe N.V.<br>aa 3. B-2700 Sl. Niklaas Belgiur |   |
| This machine is bu | uilt under agreement with                                                      |   |
| W.R.               | GRACE                                                                          |   |
|                    | CHEMICALS GROUP