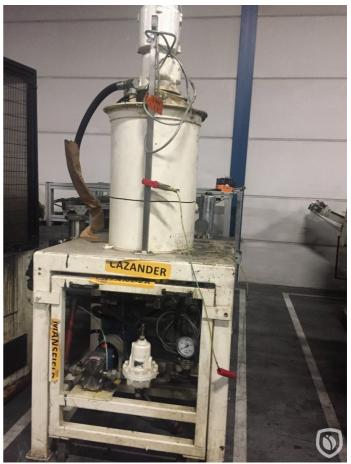

|   |
| Serial No.<br>349  | M No.<br>12.33                                                                 |   |
|                    | de licence by<br>ocd Machinery Europe N.V.<br>aa 3. B-2700 Sl. Niklaas Belgiur |   |
| This machine is bu | uilt under agreement with                                                      |   |
| W.R.               | GRACE                                                                          |   |
|                    | CHEMICALS GROUP                                                                |   |
|                    | s machine grants no licence.<br>A under any letters pate                       |   |
| TOTAL THE          | Motor Prove                                                                    | 0 |





CPN 5425 - Page 2 of 3

Follow us:







## CPN 5425 - Page 3 of 3

Follow us: