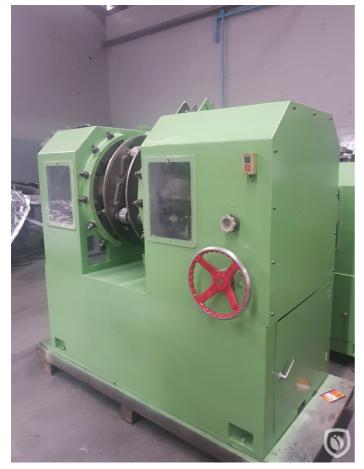

## parter

Quality used 6 heads parter (or separator) to separate pre-scored can bodies and at the same time pre-flange the parted can bodies.

## **Technical specifications**

| CazProductNumber CPN        | 5194                |
|-----------------------------|---------------------|
| Name                        | Shin-I S-B25S       |
| Tooling                     | 65 mm               |
| Year of Construction        | 1990                |
| Can height min.             | 46 mm               |
| Can height max.             | 178 mm              |
| Can / Ends diameter minimum | 54 mm               |
| Can / Ends diameter maximum | 102 mm              |
| Can shape                   | round               |
| Speed (up to)               | 400 cans per minute |