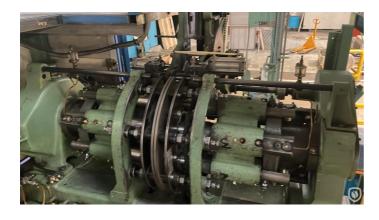

## parter

pre-owned separator is a high speed, six head automatic for parting pre-scored can body tubes  $\emptyset$  73 mm received from a bodymaker, into individual three-piece can bodies. Normal finished can height: 38,10 - 79,37 mm; Scored tube height into machine: 82,55-165,10 mm.

## **Technical specifications**

| CazProductNumber CPN        | 6379                |
|-----------------------------|---------------------|
| Name                        | Metal Box 1/CA      |
| Tooling                     | 73 mm               |
| Can height min.             | 83 mm               |
| Can height max.             | 165 mm              |
| Can / Ends diameter minimum | 52 mm               |
| Can / Ends diameter maximum | 105 mm              |
| Can shape                   | round               |
| Speed (up to)               | 850 cans per minute |