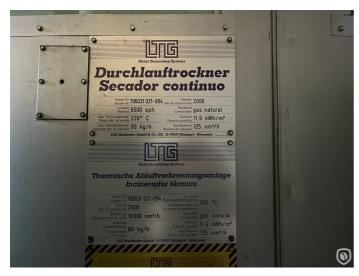

## LTG Mailander coating line with 36 meter tunnel-oven

Pre-owned varnishing line with type LTG 470 coater. Cooling zone is 6 meters long with double sheet stacking boxes. Incinerator also from LTG, running on Natural Gas, volume 10,000 Nm3/h. Total length of the line from feeder to stacker is around 65 meters. Powered roller in feed and out feed, mechanical registration table, chromed wickets, 3 burners. Accessoirries: External unit for washing wickets, 13 extra rubber rollers and grinding machine.

## **Technical specifications**

| CazProductNumber<br>CPN | 6300                                                 |
|-------------------------|------------------------------------------------------|
| Name                    | LTG Mailander coating line with 36 meter tunnel-oven |
| Year of Construction    | 2006                                                 |
| Speed (up to)           | 6500 sheets per hour                                 |
| Sheet length max.       | 960 mm                                               |
| Sheet width max.        | 1150 mm                                              |