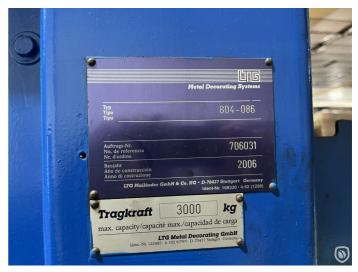

## LTG Mailander coating line with 36 meter tunnel-oven

Pre-owned varnishing line with type LTG 470 coater. Cooling zone is 6 meters long with double sheet stacking boxes. Incinerator also from LTG, running on Natural Gas, volume 10,000 Nm3/h. Total length of the line from feeder to stacker is around 65 meters. Powered roller in feed and out feed, mechanical registration table, chromed wickets, 3 burners. Accessoirries: External unit for washing wickets, 13 extra rubber rollers and grinding machine.

## **Technical specifications**

| CazProductNumber<br>CPN | 6300                                                 |
|-------------------------|------------------------------------------------------|
| Name                    | LTG Mailander coating line with 36 meter tunnel-oven |
| Year of Construction    | 2006                                                 |
| Speed (up to)           | 6500 sheets per hour                                 |
| Sheet length max.       | 960 mm                                               |
| Sheet width max.        | 1150 mm                                              |