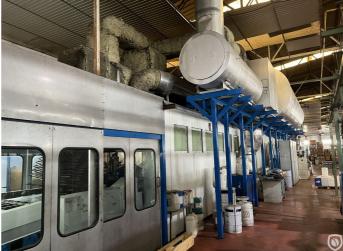

## LTG Mailander coating line with 36 meter tunnel-oven

Pre-owned varnishing line with type LTG 470 coater. Cooling zone is 6 meters long with double sheet stacking boxes. Incinerator also from LTG, running on Natural Gas, volume 10,000 Nm3/h. Total length of the line from feeder to stacker is around 65 meters. Powered roller in feed and out feed, mechanical registration table, chromed wickets, 3 burners. Accessoirries: External unit for washing wickets, 13 extra rubber rollers and grinding machine.

## **Technical specifications**

| CazProductNumber<br>CPN | 6300                                                 |
|-------------------------|------------------------------------------------------|
| Name                    | LTG Mailander coating line with 36 meter tunnel-oven |
| Year of Construction    | 2006                                                 |
| Speed (up to)           | 6500 sheets per hour                                 |
| Sheet length max.       | 960 mm                                               |
| Sheet width max.        | 1150 mm                                              |