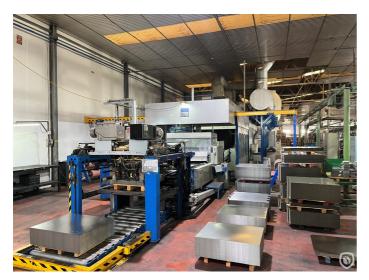

## LTG Mailander coating line with 36 meter tunnel-oven

Pre-owned varnishing line with type LTG 470 coater. Cooling zone is 6 meters long with double sheet stacking boxes. Incinerator also from LTG, running on Natural Gas, volume 10,000 Nm3/h. Total length of the line from feeder to stacker is around 65 meters. Powered roller in feed and out feed, mechanical registration table, chromed wickets, 3 burners. Accessoirries: External unit for washing wickets, 13 extra rubber rollers and grinding machine.

## **Technical specifications**

| CazProductNumber<br>CPN | 6300                                                 |
|-------------------------|------------------------------------------------------|
| Name                    | LTG Mailander coating line with 36 meter tunnel-oven |
| Year of Construction    | 2006                                                 |
| Speed (up to)           | 6500 sheets per hour                                 |
| Sheet length max.       | 960 mm                                               |
| Sheet width max.        | 1150 mm                                              |