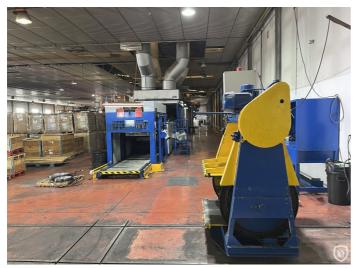

## LTG Mailander coating line with 36 meter tunnel-oven

Pre-owned varnishing line with type LTG 470 coater. Cooling zone is 6 meters long with double sheet stacking boxes. Incinerator also from LTG, running on Natural Gas, volume 10,000 Nm3/h. Total length of the line from feeder to stacker is around 65 meters. Powered roller in feed and out feed, mechanical registration table, chromed wickets, 3 burners. Accessoirries: External unit for washing wickets, 13 extra rubber rollers and grinding machine.