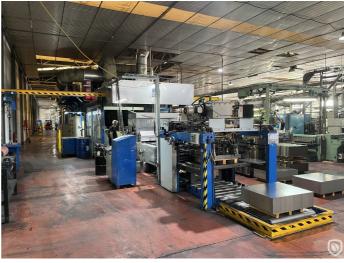

## LTG Mailander coating line with 36 meter tunnel-oven

Pre-owned varnishing line with type LTG 470 coater. Cooling zone is 6 meters long with double sheet stacking boxes. Incinerator also from LTG, running on Natural Gas, volume 10,000 Nm3/h. Total length of the line from feeder to stacker is around 65 meters. Powered roller in feed and out feed, mechanical registration table, chromed wickets, 3 burners. Accessoirries: External unit for washing wickets, 13 extra rubber rollers and grinding machine.

## **Technical specifications**

| CazProductNumber<br>CPN | 6300                                                 |
|-------------------------|------------------------------------------------------|
| Name                    | LTG Mailander coating line with 36 meter tunnel-oven |
| Year of Construction    | 2006                                                 |
| Speed (up to)           | 6500 sheets per hour                                 |
| Sheet length max.       | 960 mm                                               |
| Sheet width max.        | 1150 mm                                              |