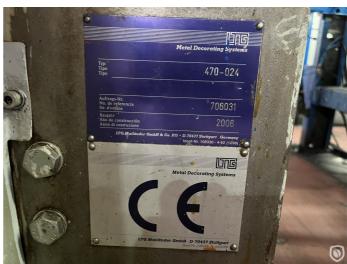

## LTG Mailander coating line with 36 meter tunnel-oven

Pre-owned varnishing line with type LTG 470 coater. Cooling zone is 6 meters long with double sheet stacking boxes. Incinerator also from LTG, running on Natural Gas, volume 10,000 Nm3/h. Total length of the line from feeder to stacker is around 65 meters. Powered roller in feed and out feed, mechanical registration table, chromed wickets, 3 burners. Accessoirries: External unit for washing wickets, 13 extra rubber rollers and grinding machine.

## **Technical specifications**

| CazProductNumber<br>CPN | 6300                                                 |
|-------------------------|------------------------------------------------------|
| Name                    | LTG Mailander coating line with 36 meter tunnel-oven |
| Year of Construction    | 2006                                                 |
| Speed (up to)           | 6500 sheets per hour                                 |
| Sheet length max.       | 960 mm                                               |
| Sheet width max.        | 1150 mm                                              |