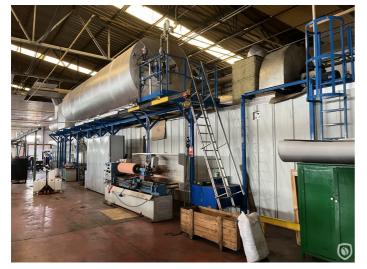

## LTG Mailander coating line with 36 meter tunnel-oven

Pre-owned varnishing line with type LTG 470 coater. Cooling zone is 6 meters long with double sheet stacking boxes. Incinerator also from LTG, running on Natural Gas, volume 10,000 Nm3/h. Total length of the line from feeder to stacker is around 65 meters. Powered roller in feed and out feed, mechanical registration table, chromed wickets, 3 burners. Accessoirries: External unit for washing wickets, 13 extra rubber rollers and grinding machine.

## **Technical specifications**

| CazProductNumber<br>CPN | 6300                                                 |
|-------------------------|------------------------------------------------------|
| Name                    | LTG Mailander coating line with 36 meter tunnel-oven |
| Year of Construction    | 2006                                                 |
| Speed (up to)           | 6500 sheets per hour                                 |
| Sheet length max.       | 960 mm                                               |
| Sheet width max.        | 1150 mm                                              |